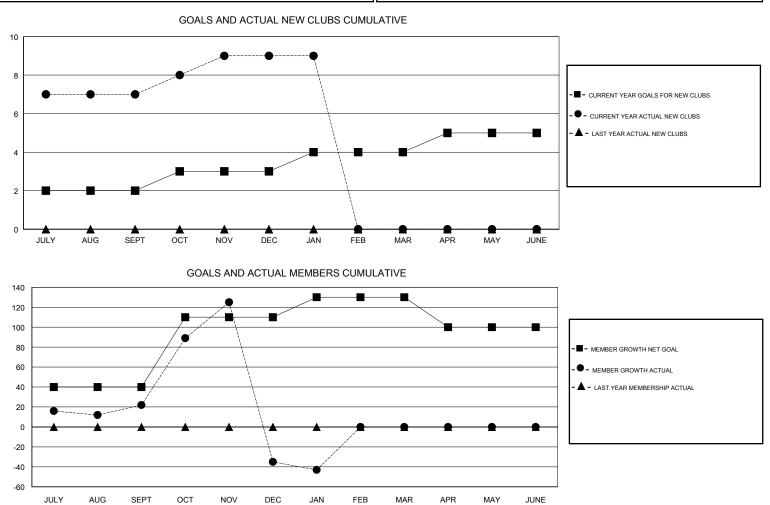

## AVESH THAKKAR

| GMT: JAYESH THAKKAR |               |             | LOCATION INDIA |                                  |                           | GMT CA                  |                                                    |  |
|---------------------|---------------|-------------|----------------|----------------------------------|---------------------------|-------------------------|----------------------------------------------------|--|
|                     | Club          | S           |                | Members<br>RESULTS FOR 2017-2018 |                           |                         |                                                    |  |
|                     | RESULTS FOR   | R 2017-2018 |                |                                  |                           |                         |                                                    |  |
| QUARTER             | NEW CLUB GOAL | NEW CLUBS   | DROPPED CLUBS  | QUARTER                          | MEMBER GROWTH NET<br>GOAL | MEMBER GROWTH<br>ACTUAL | DROPPED<br>MEMBERS ACTUAL<br>(including transfers) |  |
| JULY/AUG/SEPT       | 2             | 7           | 1              | JULY/AUG/SEPT                    | 40                        | 192                     | 163                                                |  |
| OCT/NOV/DEC         | 1             | 2           | 5              | OCT/NOV/DEC                      | 70                        | 140                     | 183                                                |  |
| JAN/FEB/MAR         | 1             | 0           | 1              | JAN/FEB/MAR                      | 20                        | 36                      | 40                                                 |  |
| APR/MAY/JUNE        | 1             | 0           | 0              | APR/MAY/JUNE                     | -30                       | 0                       | 0                                                  |  |